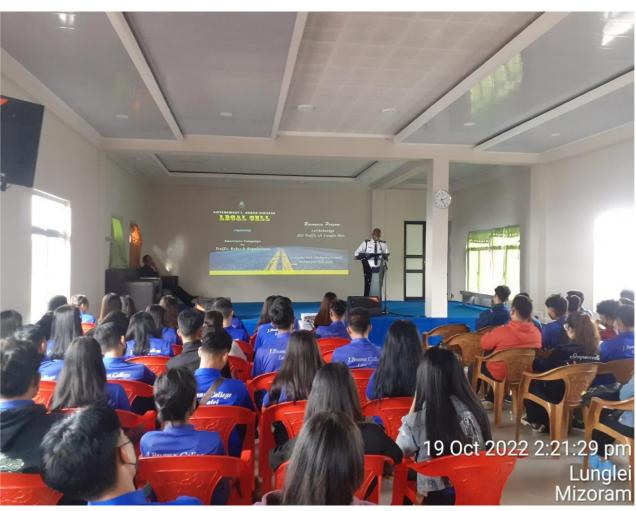

## **REPORT**

The Legal Cell, Government J.Buana College Lunglei on 19<sup>th</sup> October 2022 organized Awareness Campaign on Traffic Rules & Regulation in collaboration with Police Department Lunglei. The programme was chaired by Mr. Laltleipuia, Associate Professor and Chairman, Legal Cell, Government J.Buana College Lunglei. The resource person Mr. Lalthabuanga, ASI Traffic i/c Lunglei District delivered a quality lecture regarding the laws and importance of Traffic Rules & Regulation which was follow up by an animated discussion. The programme was concluded by vote of thanks for the chairman.

55 students (5<sup>th</sup> Semester) of Geography, Political Science, Public Administration and English attended the programme.

Enclosed:

- 1. Photo of Attendance Sheets.
- 2. Geo Tagged photos of the Programme.