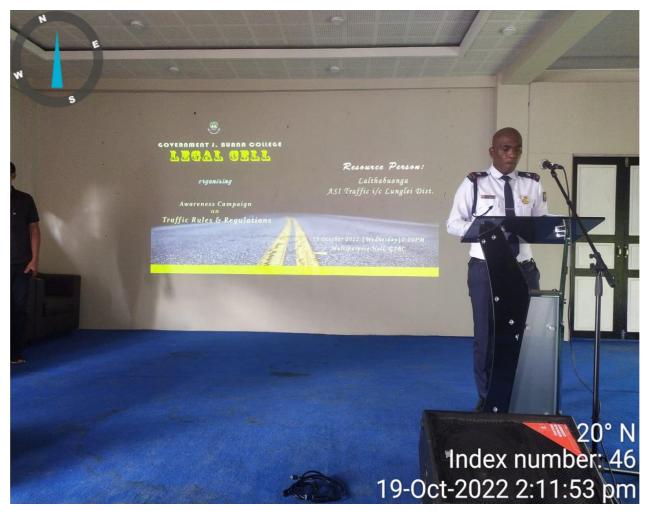

## **REPORT**

The Legal Cell, Government J.Buana College Lunglei on 19<sup>th</sup> October 2022 organized Awareness Campaign on Traffic Rules & Regulation in collaboration with Police Department Lunglei. The programme was chaired by Mr. Laltleipuia, Associate Professor and Chairman, Legal Cell, Government J.Buana College Lunglei. The resource person Mr. Lalthabuanga, ASI Traffic i/c Lunglei District delivered a quality lecture regarding the laws and importance of Traffic Rules & Regulation which was follow up by an animated discussion. The programme was concluded by vote of thanks for the chairman.

55 students (5<sup>th</sup> Semester) of Geography, Political Science, Public Administration and English attended the programme.

Enclosed:

- 1. Photo of Attendance Sheets.
- 2. Geo Tagged photos of the Programme.