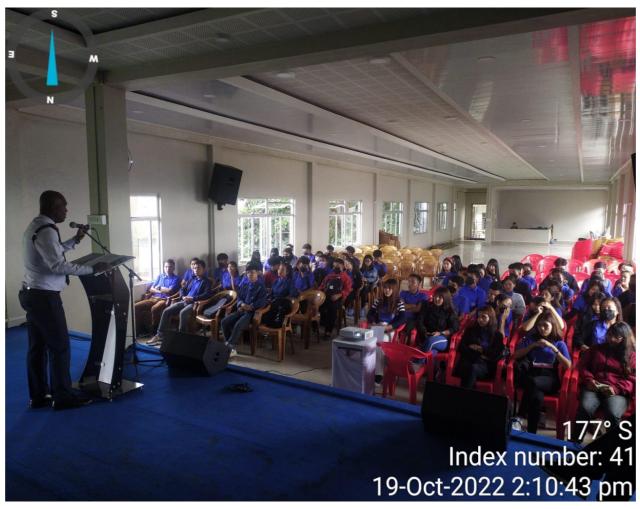

## **REPORT**

The Legal Cell, Government J.Buana College Lunglei on 19<sup>th</sup> October 2022 organized Awareness Campaign on Traffic Rules & Regulation in collaboration with Police Department Lunglei. The programme was chaired by Mr. Laltleipuia, Associate Professor and Chairman, Legal Cell, Government J.Buana College Lunglei. The resource person Mr. Lalthabuanga, ASI Traffic i/c Lunglei District delivered a quality lecture regarding the laws and importance of Traffic Rules & Regulation which was follow up by an animated discussion. The programme was concluded by vote of thanks for the chairman.

55 students (5<sup>th</sup> Semester) of Geography, Political Science, Public Administration and English attended the programme.

Enclosed:

- 1. Photo of Attendance Sheets.
- 2. Geo Tagged photos of the Programme.