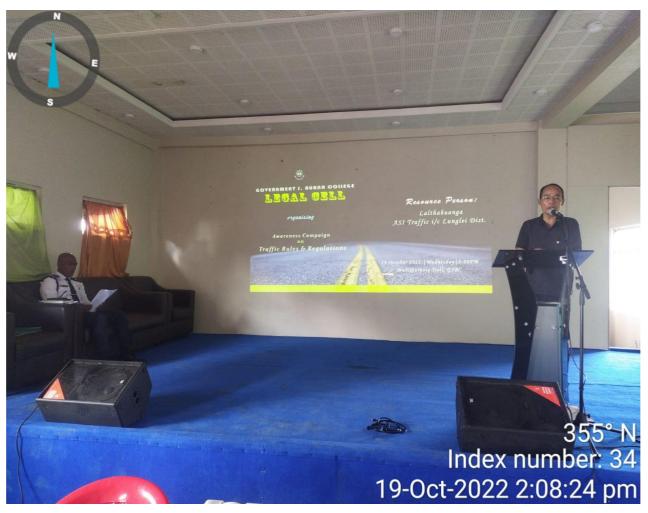

## **REPORT**

The Legal Cell, Government J.Buana College Lunglei on 19<sup>th</sup> October 2022 organized Awareness Campaign on Traffic Rules & Regulation in collaboration with Police Department Lunglei. The programme was chaired by Mr. Laltleipuia, Associate Professor and Chairman, Legal Cell, Government J.Buana College Lunglei. The resource person Mr. Lalthabuanga, ASI Traffic i/c Lunglei District delivered a quality lecture regarding the laws and importance of Traffic Rules & Regulation which was follow up by an animated discussion. The programme was concluded by vote of thanks for the chairman.

55 students (5<sup>th</sup> Semester) of Geography, Political Science, Public Administration and English attended the programme.

Enclosed:

- 1. Photo of Attendance Sheets.
- 2. Geo Tagged photos of the Programme.