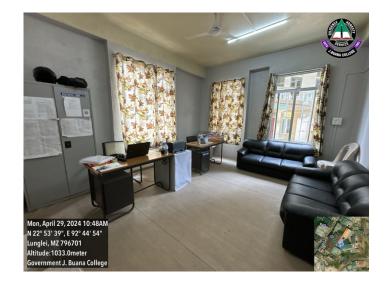

## **ADMINISTRATIVE BLOCK**

| ROOM NUMBER  | CLASS / OFFICE ALLOTTED                                                |  |
|--------------|------------------------------------------------------------------------|--|
| GROUND FLOOR |                                                                        |  |
| D001         | RSETI Workshop                                                         |  |
| D002         | Students' Union Office<br>Students' Common Room                        |  |
| FIRST FLOOR  |                                                                        |  |
| D101         | Library                                                                |  |
| SECOND FLOOR |                                                                        |  |
| D201         | Principal's Office<br>Administrative Office<br>Head Assistant's Office |  |
| THIRD FLOOR  |                                                                        |  |
| D301         | Seminar Hall                                                           |  |