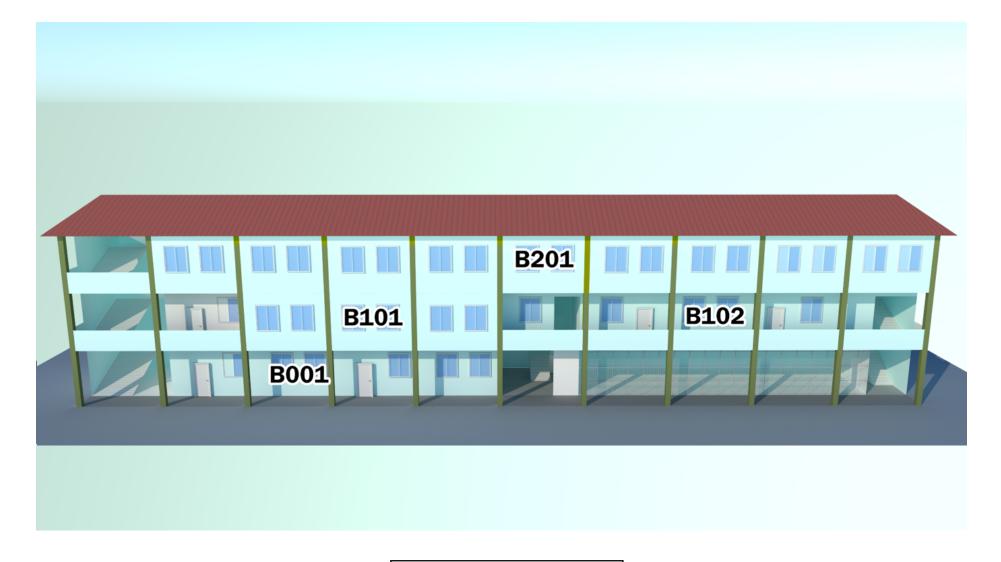

## MAP SHOWING LOCATION OF: GOVERNMENT J. BUANA COLLEGE, LUNGLEI

LAYOUT OF BUILDINGS

ACADEMIC BLOCK – I

ACADEMIC BLOCK – II

## ACADEMIC BLOCK – II

| ROOM NUMBER  | CLASS / OFFICE ALLOTTED                                                                                                                                                                |  |
|--------------|----------------------------------------------------------------------------------------------------------------------------------------------------------------------------------------|--|
| GROUND FLOOR |                                                                                                                                                                                        |  |
| B001         | II Semester VAC (Section A)<br>IV Environmental Studies (EVS) (Section B)<br>IV Semester Public Administration Elective<br>IV Semester Mizo Elective<br>IV Semester Geography Elective |  |
| FIRST FLOOR  |                                                                                                                                                                                        |  |
| B101         | Faculty Common Room                                                                                                                                                                    |  |
| B102         | II Semester Political Science Multidisciplinary<br>VI Semester Education                                                                                                               |  |
| SECOND FLOOR |                                                                                                                                                                                        |  |
| B201         | Multipurpose Hall                                                                                                                                                                      |  |