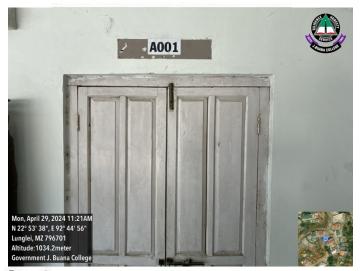

## **GEOTAGGED PHOTOGRAPHS OF ROOMS**

Entry view

Teachers' view

Students' view

Classroom