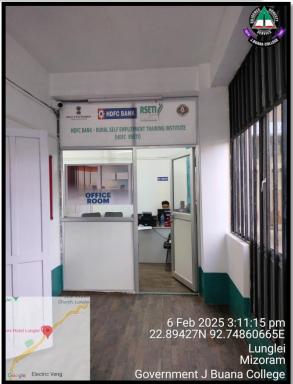

## GEOTAGGED PHOTOGRAPHS OF ROOMS ROOM A 001

**CLASS ROOM** 

**RSETI** 

**RSETI** 

**RSETI** 

**IGNOU Office & Study Center** 

**Exam Department Office** 

First Semester Room