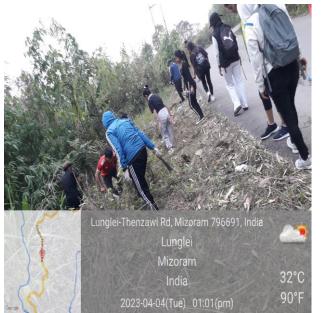

| SI | Name of Programme  |                                | Target | Date       | Place/Venue                     | Participants |    |    | Remarks |
|----|--------------------|--------------------------------|--------|------------|---------------------------------|--------------|----|----|---------|
| No |                    |                                |        |            |                                 | М            | F  | TT |         |
| 6  | Fei                | ncing/Cleaning Plantation site |        | 04.04.2023 | Mausen Road (near Tlawng River) | 10           | 10 | 20 | 4 POs   |
| 7  | Sel                | f-Defence training             |        |            |                                 |              |    |    |         |
|    | Awareness Campaign |                                |        |            |                                 |              |    |    |         |
| 8  | Α                  | Career guidance                |        |            |                                 |              |    |    |         |
|    | В                  | Voluntary Blood Donation       |        |            |                                 |              |    |    |         |
|    | С                  | HIV/AIDS                       |        |            |                                 |              |    |    |         |
|    | D                  |                                |        |            |                                 |              |    |    |         |

### Pics of Plantation Cleaning –