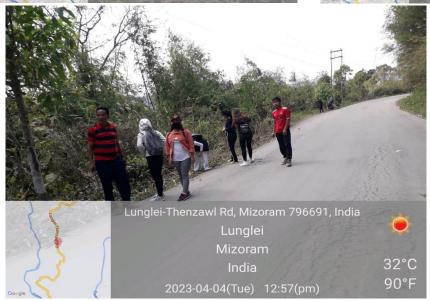

| SI | Name of Programme  |                                | Target | Date       | Place/Venue                     | Participants |    |    | Remarks |
|----|--------------------|--------------------------------|--------|------------|---------------------------------|--------------|----|----|---------|
| No |                    |                                |        |            |                                 | М            | F  | TT |         |
| 6  | Fei                | ncing/Cleaning Plantation site |        | 04.04.2023 | Mausen Road (near Tlawng River) | 10           | 10 | 20 | 4 POs   |
| 7  | Sel                | f-Defence training             |        |            |                                 |              |    |    |         |
|    | Awareness Campaign |                                |        |            |                                 |              |    |    |         |
| 8  | Α                  | Career guidance                |        |            |                                 |              |    |    |         |
|    | В                  | Voluntary Blood Donation       |        |            |                                 |              |    |    |         |
|    | С                  | HIV/AIDS                       |        |            |                                 |              |    |    |         |
|    | D                  |                                |        |            |                                 |              |    |    |         |

### Pics of Plantation Cleaning –