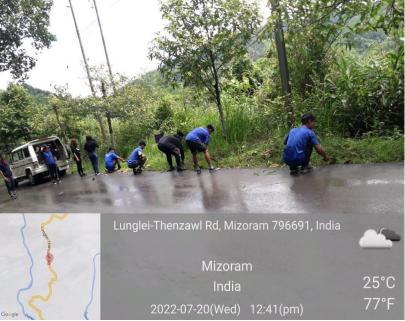

## 1.1

| SI. | Name of Activities |                         | Target                |           | Date       | Place/Venue      | Participants |   |    | REMARKS                    |
|-----|--------------------|-------------------------|-----------------------|-----------|------------|------------------|--------------|---|----|----------------------------|
| No  |                    |                         |                       |           |            |                  | M            | F | TT |                            |
| 1   |                    |                         | 15 units of           | blood/NSS |            |                  |              |   |    | Nos Units Donated          |
|     |                    | <b>Blood Donation</b>   | Unit                  |           |            |                  |              |   |    |                            |
| 2   |                    |                         | 10 saplings /NSS Unit |           | 20.07.2022 | Plantation site, | 10           | 6 | 16 | Nos of Sapling Planted     |
|     | Tree Plantation    |                         |                       |           |            | Mausen Road      |              |   |    | 7                          |
| 3   |                    |                         |                       |           |            |                  |              |   |    | Nos of children vaccinated |
|     |                    | Pulse Polio             | 1 t                   | ime       |            |                  |              |   |    |                            |
| 4   | Cle                | anliness Week           |                       |           |            |                  |              |   |    |                            |
|     | Α                  | Hospital Premises       | 1 time                |           |            |                  |              |   |    |                            |
|     | В                  | Historical<br>Monuments | 1 time                |           |            |                  |              |   |    |                            |
|     | С                  | School/College compound | 1 time                |           |            |                  |              |   |    |                            |
|     | D                  | Street/Bazar            | 1 time                |           |            |                  |              |   |    |                            |
|     | Е                  |                         |                       |           |            |                  |              |   |    |                            |
| 5   |                    |                         | 1 time                |           |            |                  |              |   |    | Nos of People benefited    |
|     | Free Medical Camp  |                         |                       |           |            |                  |              |   |    |                            |