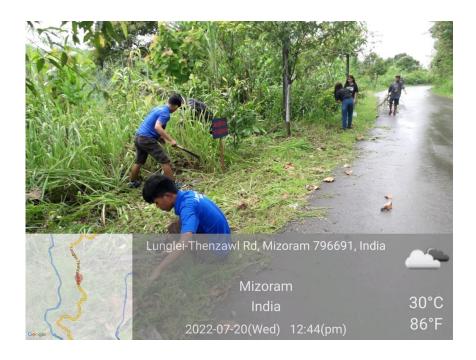

## 1.1

| SI. | Name of Activities |                         | Target                |           | Date       | Place/Venue      | Participants |   |    | REMARKS                    |
|-----|--------------------|-------------------------|-----------------------|-----------|------------|------------------|--------------|---|----|----------------------------|
| No  |                    |                         |                       |           |            |                  | M            | F | TT |                            |
| 1   |                    |                         | 15 units of           | blood/NSS |            |                  |              |   |    | Nos Units Donated          |
|     |                    | <b>Blood Donation</b>   | Unit                  |           |            |                  |              |   |    |                            |
| 2   |                    |                         | 10 saplings /NSS Unit |           | 20.07.2022 | Plantation site, | 10           | 6 | 16 | Nos of Sapling Planted     |
|     | Tree Plantation    |                         |                       |           |            | Mausen Road      |              |   |    | 7                          |
| 3   |                    |                         |                       |           |            |                  |              |   |    | Nos of children vaccinated |
|     |                    | Pulse Polio             | 1 t                   | ime       |            |                  |              |   |    |                            |
| 4   | Cle                | anliness Week           |                       |           |            |                  |              |   |    |                            |
|     | Α                  | Hospital Premises       | 1 time                |           |            |                  |              |   |    |                            |
|     | В                  | Historical<br>Monuments | 1 time                |           |            |                  |              |   |    |                            |
|     | С                  | School/College compound | 1 time                |           |            |                  |              |   |    |                            |
|     | D                  | Street/Bazar            | 1 time                |           |            |                  |              |   |    |                            |
|     | Е                  |                         |                       |           |            |                  |              |   |    |                            |
| 5   |                    |                         | 1 time                |           |            |                  |              |   |    | Nos of People benefited    |
|     | Free Medical Camp  |                         |                       |           |            |                  |              |   |    |                            |