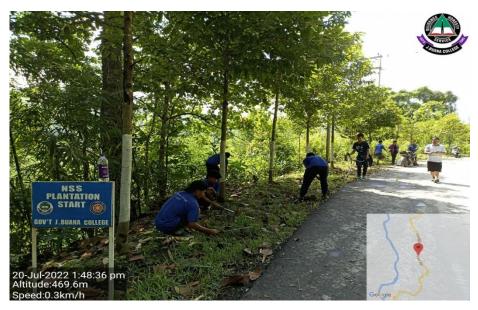

## 1.1

| SI. | Name of Activities |                         | Target                |           | Date       | Place/Venue      | Participants |   |    | REMARKS                    |
|-----|--------------------|-------------------------|-----------------------|-----------|------------|------------------|--------------|---|----|----------------------------|
| No  |                    |                         |                       |           |            |                  | M            | F | TT |                            |
| 1   |                    |                         | 15 units of           | blood/NSS |            |                  |              |   |    | Nos Units Donated          |
|     |                    | <b>Blood Donation</b>   | Unit                  |           |            |                  |              |   |    |                            |
| 2   |                    |                         | 10 saplings /NSS Unit |           | 20.07.2022 | Plantation site, | 10           | 6 | 16 | Nos of Sapling Planted     |
|     | Tree Plantation    |                         |                       |           |            | Mausen Road      |              |   |    | 7                          |
| 3   |                    |                         |                       |           |            |                  |              |   |    | Nos of children vaccinated |
|     |                    | Pulse Polio             | 1 t                   | ime       |            |                  |              |   |    |                            |
| 4   | Cle                | anliness Week           |                       |           |            |                  |              |   |    |                            |
|     | Α                  | Hospital Premises       | 1 time                |           |            |                  |              |   |    |                            |
|     | В                  | Historical<br>Monuments | 1 time                |           |            |                  |              |   |    |                            |
|     | С                  | School/College compound | 1 time                |           |            |                  |              |   |    |                            |
|     | D                  | Street/Bazar            | 1 time                |           |            |                  |              |   |    |                            |
|     | Е                  |                         |                       |           |            |                  |              |   |    |                            |
| 5   |                    |                         | 1 time                |           |            |                  |              |   |    | Nos of People benefited    |
|     | Free Medical Camp  |                         |                       |           |            |                  |              |   |    |                            |