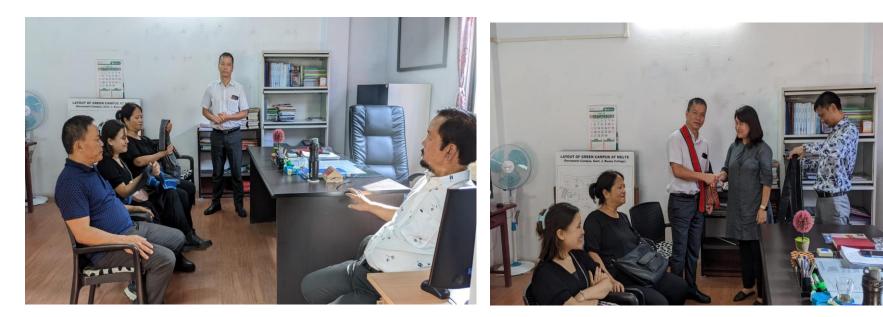

2. Any other Activities : (1) Dr. Zirlianngura visited the college on 08.09.2022 (Pic below)

(2) NSS Volunteers of NSS Unit, GJBC volunteered by helping Medical Staff on Covid Vaccination at the College on 16.09.2022.

### Pics – Blood Donation :

Pics of SNO's Visit :