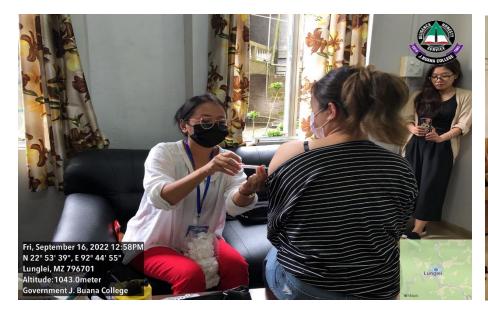

2. Any other Activities : (1) Dr. Zirlianngura visited the college on 08.09.2022 (Pic below)

(2) NSS Volunteers of NSS Unit, GJBC volunteered by helping Medical Staff on Covid Vaccination at the College on 16.09.2022.

#### Pics of Covid Vaccination :