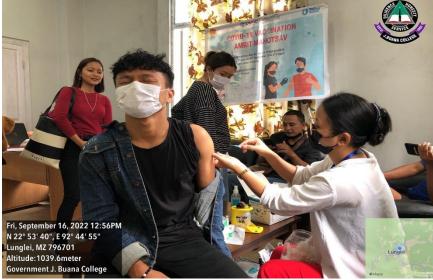

2. Any other Activities : (1) Dr. Zirlianngura visited the college on 08.09.2022 (Pic below)

(2) NSS Volunteers of NSS Unit, GJBC volunteered by helping Medical Staff on Covid Vaccination at the College on 16.09.2022.

#### Pics of Covid Vaccination :