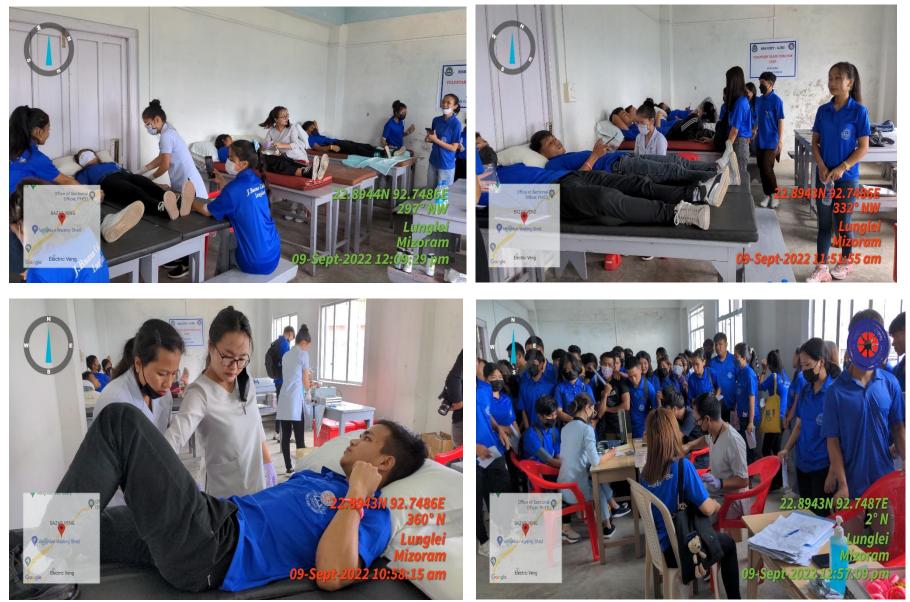

## 1.1

| SI. | Name of Activities |                            | Target                |           | Date       | Place/Venue    | Participants |    |    | REMARKS                    |
|-----|--------------------|----------------------------|-----------------------|-----------|------------|----------------|--------------|----|----|----------------------------|
| No  |                    |                            |                       |           |            |                | Μ            | F  | TT |                            |
| 1   |                    |                            | 15 units of           | blood/NSS | 09.09.2022 | College Campus | 69           | 29 | 98 | Nos Units Donated          |
|     | Blood Donation     |                            | Unit                  |           |            |                |              |    |    | 98 units                   |
| 2   | 2 1                |                            | 10 saplings /NSS Unit |           |            |                |              |    |    | Nos of Sapling Planted     |
|     | Tree Plantation    |                            |                       |           |            |                |              |    |    |                            |
| 3   |                    |                            |                       |           |            |                |              |    |    | Nos of children vaccinated |
|     | Pulse Polio        |                            | 1 t                   | ime       |            |                |              |    |    |                            |
| 4   | Cle                | anliness Week              |                       |           |            |                |              |    |    |                            |
|     | А                  | Hospital Premises          | 1 time                |           |            |                |              |    |    |                            |
|     |                    | Historical                 | 1 time                |           |            |                |              |    |    |                            |
|     | В                  | Monuments                  |                       |           |            |                |              |    |    |                            |
|     | С                  | School/College<br>compound | 1 time                |           |            |                |              |    |    |                            |
|     | D                  | Street/Bazar               | 1 time                |           |            |                |              |    |    |                            |
|     | Е                  |                            |                       |           |            |                |              |    |    |                            |
| 5   |                    |                            | 1 time                |           |            |                |              |    |    | Nos of People benefited    |
|     | Free Medical Camp  |                            |                       |           |            |                |              |    |    |                            |

### Pics – Blood Donation :

Pics of SNO's Visit :