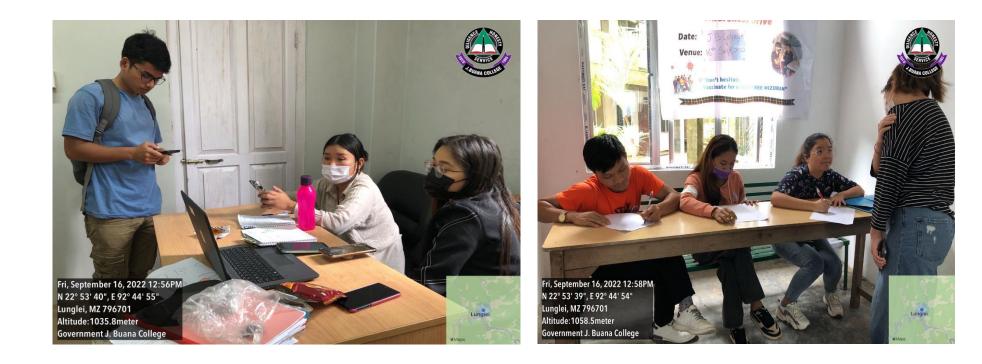

2. Any other Activities : (1) Dr. Zirlianngura visited the college on 08.09.2022 (Pic below)

(2) NSS Volunteers of NSS Unit, GJBC volunteered by helping Medical Staff on Covid Vaccination at the College on 16.09.2022.

#### Pics of Covid Vaccination :