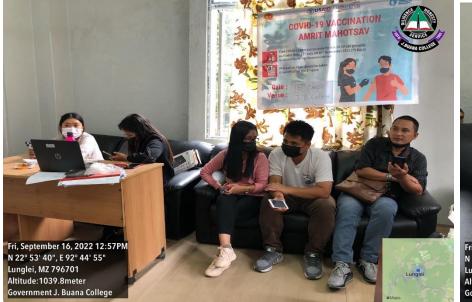

2. Any other Activities : (1) Dr. Zirlianngura visited the college on 08.09.2022 (Pic below)

(2) NSS Volunteers of NSS Unit, GJBC volunteered by helping Medical Staff on Covid Vaccination at the College on 16.09.2022.

#### Pics of Covid Vaccination :