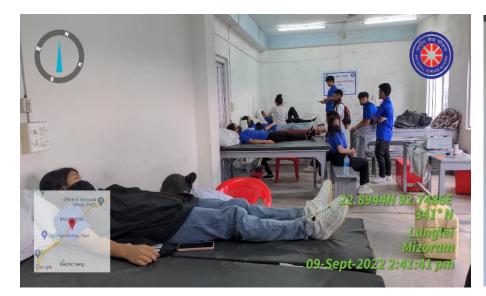

ional Level

| SI.<br>No | Name of Programme, Place and Duration | PARTICIPANTS |   |     |   |       |  |
|-----------|---------------------------------------|--------------|---|-----|---|-------|--|
| 110       |                                       | Vols.        |   | P.0 |   | Total |  |
|           |                                       | М            | F | Μ   | F |       |  |
| 1         |                                       |              |   |     |   |       |  |

2. Any other Activities : (1) Dr. Zirlianngura visited the college on 08.09.2022 (Pic below)

(2) NSS Volunteers of NSS Unit, GJBC volunteered by helping Medical Staff on Covid Vaccination at the College on 16.09.2022.

Cotate

( LALTLEIPUIA) Signature of Programme Officer with Seal

### Pics – Blood Donation :







Pics of SNO's Visit :







#### Pics of Covid Vaccination :