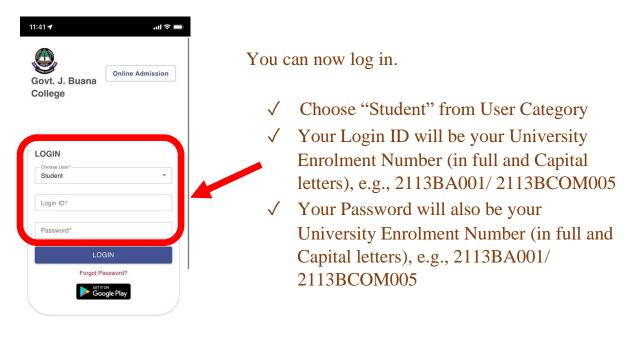

STEP 2: After Installing Open the Application, now you will see the front window of the Application.

- ✓ Choose "Student" from User Category
- ✓ Your Login ID will be your University Enrolment Number (in full and Capital letters), e.g., 2113BA001/2113BCOM005
- ✓ Your Password will also be your University Enrolment Number (in full and Capital letters), e.g., 2113BA001/2113BCOM005