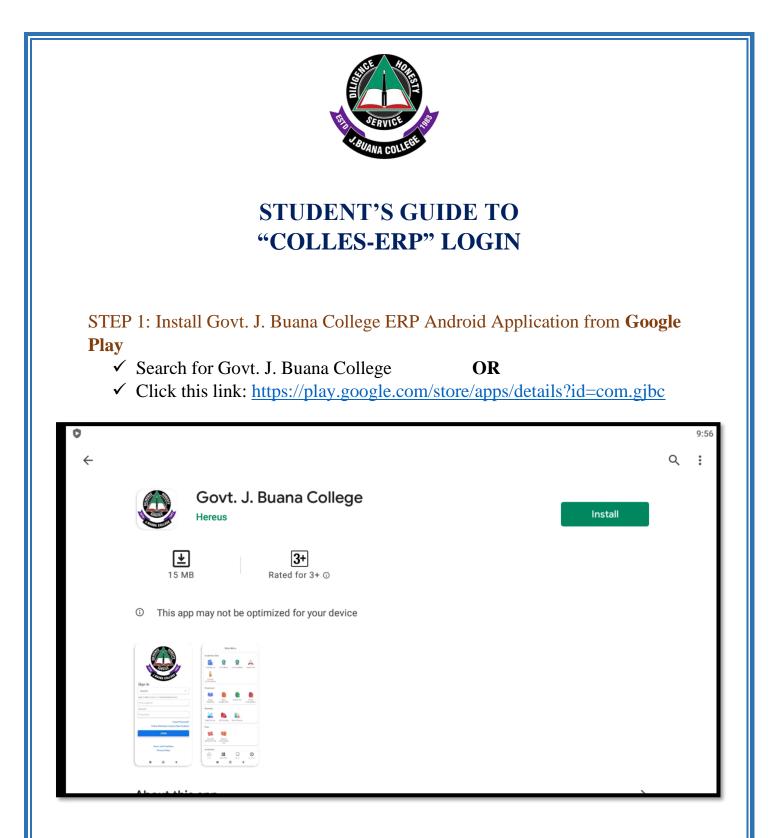

STEP 2: After Installing Open the Application, now you will see the front window of the Application.

- ✓ Choose "Student" from User Category
- ✓ Your Login ID will be your University Enrolment Number (in full and Capital letters), e.g., 2113BA001/2113BCOM005
- ✓ Your Password will also be your University Enrolment Number (in full and Capital letters), e.g., 2113BA001/2113BCOM005