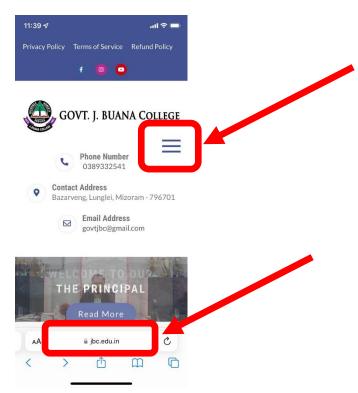

## iPhone Users

STEP 1: Open Safari app on your iPhone and go to the college website <u>https://jbc.edu.in</u> and click the menu button.

STEP 2: After completing Step 1, the following menu will appear. Simply click "ERP".