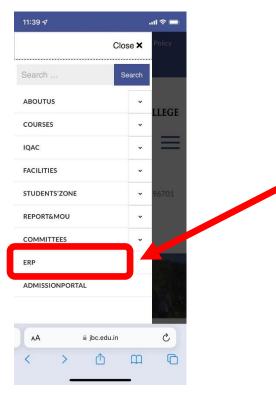

## iPhone Users

STEP 1: Open Safari app on your iPhone and go to the college website <u>https://jbc.edu.in</u> and click the menu button.

STEP 2: After completing Step 1, the following menu will appear. Simply click "ERP".