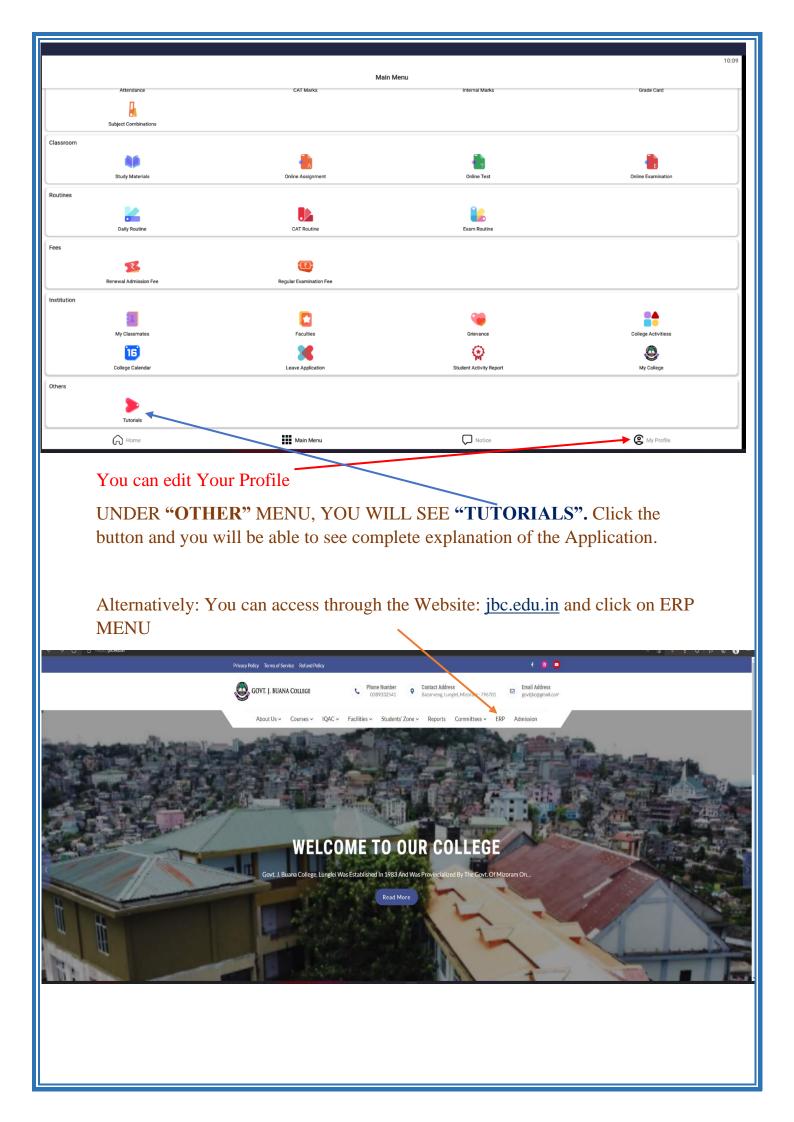

STEP 2: After Installing Open the Application, now you will see the front window of the Application.

- ✓ Choose "Student" from User Category
- ✓ Your Login ID will be your University Enrolment Number (in full and Capital letters), e.g., 2113BA001/2113BCOM005
- ✓ Your Password will also be your University Enrolment Number (in full and Capital letters), e.g., 2113BA001/2113BCOM005

| Sign In            |                       | ENTICE AND COLLEGE               |       | 10:06                                                       |
|--------------------|-----------------------|----------------------------------|-------|-------------------------------------------------------------|
| Student            |                       |                                  |       | •                                                           |
| Your Login ID LOGI | N ID: UNIVERSITY ROLI | NUMBER                           |       |                                                             |
| Password PASS      | WORD: UNIVERSITY R    | OLL NUMBER                       |       |                                                             |
|                    |                       |                                  |       | Forgot Password?<br>Online Admission (only for New Student) |
|                    |                       | LOGIN                            |       |                                                             |
|                    |                       | s and Conditions<br>tracy Policy |       |                                                             |
| CLICK LOGIN        |                       |                                  |       |                                                             |
| CLICK LOOIN        |                       |                                  |       |                                                             |
| HERE YOU           | WILL SEE              |                                  | OFILE |                                                             |
| Assignment         |                       | Test                             |       |                                                             |
| Home               | 🗱 Main Menu           | Notice                           |       | C My Profile                                                |
|                    | <b></b>               | • • •                            |       |                                                             |
| Click MENU butto   | on: You will se co    | mplete Services                  |       |                                                             |